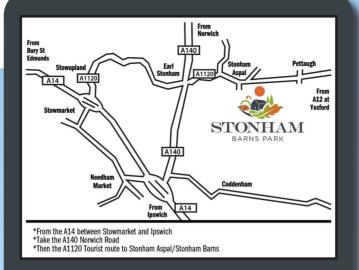

Situated just off the A1120 Tourist route you can find everything you need on site.

We have a local post office and village store where you can purchase those necessities.

Our shopping village is open 7 days a week. Please see our website for individual shop and attraction opening hours.